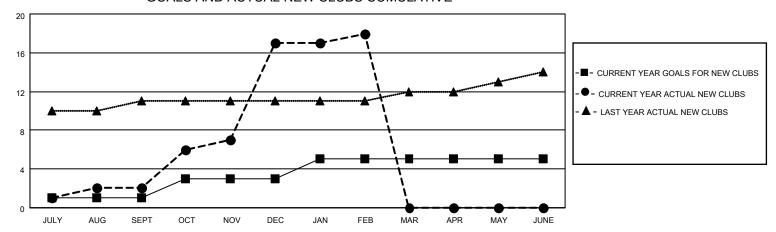

## GOALS AND ACTUAL NEW CLUBS CUMULATIVE

## MONTHLY MEMBERSHIP PROGRESS REPORT

LOCATION INDIA District 317 C Results as of: 2/28/2021

| Clubs         |               |             |               | Members               |                        |                         |                                                    |  |
|---------------|---------------|-------------|---------------|-----------------------|------------------------|-------------------------|----------------------------------------------------|--|
|               | RESULTS FOR   | R 2020-2021 |               | RESULTS FOR 2020-2021 |                        |                         |                                                    |  |
| QUARTER       | NEW CLUB GOAL | NEW CLUBS   | DROPPED CLUBS | QUARTER MEM           | BER GROWTH NET<br>GOAL | MEMBER GROWTH<br>ACTUAL | DROPPED<br>MEMBERS ACTUAL<br>(including transfers) |  |
| JULY/AUG/SEPT | 1             | 2           | 0             | JULY/AUG/SEPT         | 15                     | 177                     | 49                                                 |  |
| OCT/NOV/DEC   | 2             | 15          | 0             | OCT/NOV/DEC           | 5                      | 585                     | 130                                                |  |
| JAN/FEB/MAR   | 2             | 1           | 1             | JAN/FEB/MAR           | 45                     | 27                      | 25                                                 |  |
| APR/MAY/JUNE  | 0             | 0           | 0             | APR/MAY/JUNE          | 20                     | 0                       | 0                                                  |  |