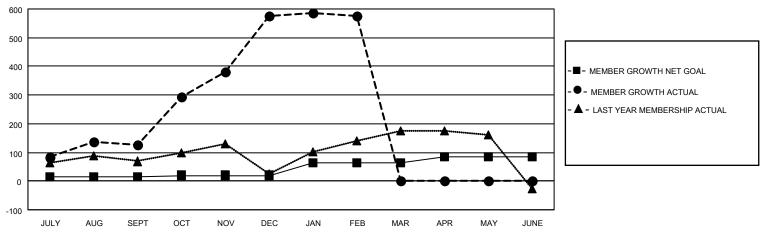

## GOALS AND ACTUAL MEMBERS CUMULATIVE

| DROPPED CLUBS: 1                          |    | 86 CLUBS OF 114 ADDED 1 OR MORE | GENDER DISTRIBUTION        |                |       |
|-------------------------------------------|----|---------------------------------|----------------------------|----------------|-------|
|                                           |    | NEW MEMBERS                     | MALE                       | 2,550 (78.90%) |       |
| DROPPED MEMBERS                           |    |                                 | FEMALE                     | 682 (21.10%)   |       |
|                                           |    |                                 |                            |                |       |
| DECEASED                                  | 14 | CLICK HERE FOR CUMULATIVE       | TOTAL FAMILY UNIT MEMBERS  |                | 1,256 |
| CLUB CANCELLED 15   OTHER 175   TOTAL 204 |    | MEMBERSHIP DATA                 | FAMILY MEMBERS PAYING HALF |                | 687   |
|                                           |    |                                 |                            |                |       |
|                                           |    |                                 |                            |                |       |

## MONTHLY MEMBERSHIP PROGRESS REPORT

LOCATION INDIA District 317 C Results as of: 2/28/2021

| Clubs         |               |             |               | Members               |                        |                         |                                                    |  |
|---------------|---------------|-------------|---------------|-----------------------|------------------------|-------------------------|----------------------------------------------------|--|
|               | RESULTS FOR   | R 2020-2021 |               | RESULTS FOR 2020-2021 |                        |                         |                                                    |  |
| QUARTER       | NEW CLUB GOAL | NEW CLUBS   | DROPPED CLUBS | QUARTER MEM           | BER GROWTH NET<br>GOAL | MEMBER GROWTH<br>ACTUAL | DROPPED<br>MEMBERS ACTUAL<br>(including transfers) |  |
| JULY/AUG/SEPT | 1             | 2           | 0             | JULY/AUG/SEPT         | 15                     | 177                     | 49                                                 |  |
| OCT/NOV/DEC   | 2             | 15          | 0             | OCT/NOV/DEC           | 5                      | 585                     | 130                                                |  |
| JAN/FEB/MAR   | 2             | 1           | 1             | JAN/FEB/MAR           | 45                     | 27                      | 25                                                 |  |
| APR/MAY/JUNE  | 0             | 0           | 0             | APR/MAY/JUNE          | 20                     | 0                       | 0                                                  |  |